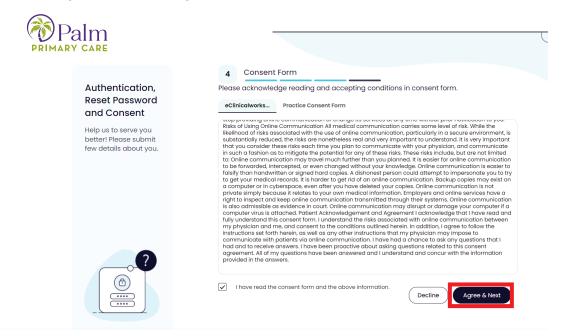

Once completed, the system will ask you to sign 2 consent forms: one for eCW and one for us here at PPC. After clicking Agree & Next, registration will be complete, and the system will take you to the home screen.